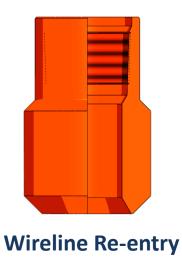

## Description

The "Wireline Entry guide" are used for safe re-entry of wireline tools from the casing into the tubing string. The internal bevel guides the wireline or slick line tool string back into the tubing.

## Different Types of Guides